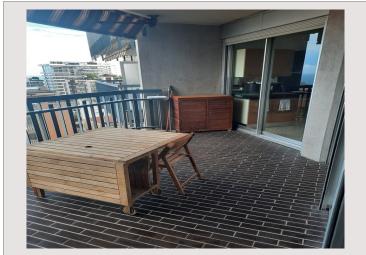

#### Sole agent

3 150 000 €

This apartment (large studio with sleeping area) is located in a building in the center of the Principality - close to all shops

| Product type | Apartment                        | Rooms    | 1             |
|--------------|----------------------------------|----------|---------------|
| Total area   | 74,50 m <sup>2</sup>             | Bedrooms | 1             |
| Living area  | 60 m²                            | Parking  | 1             |
| Terrace area | 14,50 m <sup>2</sup>             | Cellars  | 1             |
| View         | beautiful escape to sea and city | Building | Le Millefiori |
| Exposition   | Southeast                        | District | Monte-Carlo   |
| Condition    | Very good condition              | Floor    | 7ème          |
| Release date | Immédiatement                    |          |               |

The apartment, currently classified as a "studio", can be converted into a 2-room apartment. It is composed as follows: Entrance hall with dressing room, living room with loggia access, sleeping area with wall cupboards, equipped kitchen with loggia access, complete bathroom - air conditioning