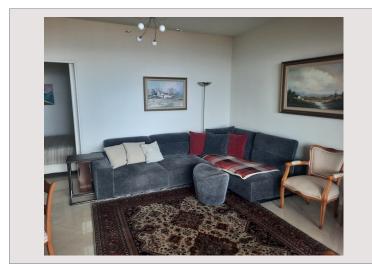

The apartment, currently classified as a "studio", can be converted into a 2-room apartment. It is composed as follows: Entrance hall with dressing room, living room with loggia access, sleeping area with wall cupboards, equipped kitchen with loggia access, complete bathroom - air conditioning