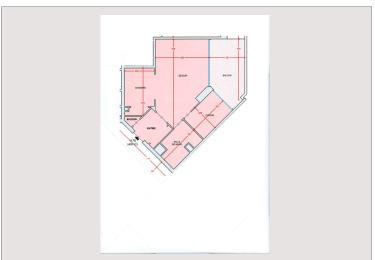

The apartment, currently classified as a "studio", can be converted into a 2-room apartment. It is composed as follows: Entrance hall with dressing room, living room with loggia access, sleeping area with wall cupboards, equipped kitchen with loggia access, complete bathroom - air conditioning