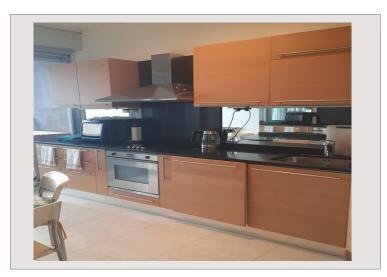

The apartment, currently classified as a "studio", can be converted into a 2-room apartment. It is composed as follows: Entrance hall with dressing room, living room with loggia access, sleeping area with wall cupboards, equipped kitchen with loggia access, complete bathroom - air conditioning