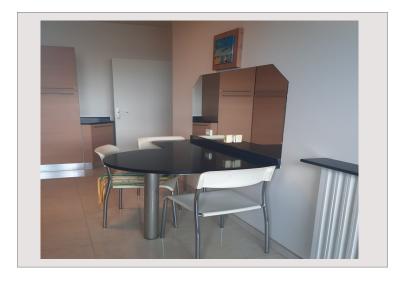

The apartment, currently classified as a "studio", can be converted into a 2-room apartment. It is composed as follows: Entrance hall with dressing room, living room with loggia access, sleeping area with wall cupboards, equipped kitchen with loggia access, complete bathroom - air conditioning