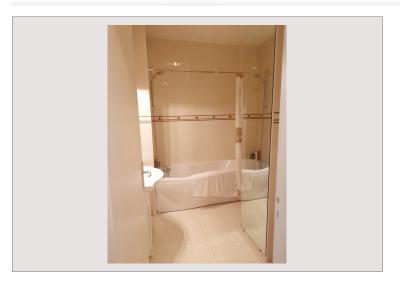

The apartment, currently classified as a "studio", can be converted into a 2-room apartment. It is composed as follows: Entrance hall with dressing room, living room with loggia access, sleeping area with wall cupboards, equipped kitchen with loggia access, complete bathroom - air conditioning